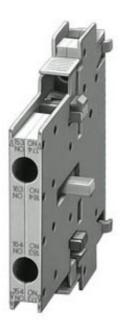

## **SIEMENS**

Product data sheet 3RH1921-1DA11

AUX. SWITCH BLOCK, 1 NO+1 NC, DIN EN50012, LATERALLY, 10 MM, SCREW CONNECTION, SIZE S0...S12, FOR MOTOR CONTACTORS,

| Auxiliary circuit:                                            |   |                      |
|---------------------------------------------------------------|---|----------------------|
| Number of NC contacts / for auxiliary contacts                |   |                      |
| • instantaneous switching                                     |   | 1                    |
| Number of NO contacts / for auxiliary contacts                |   |                      |
| • instantaneous switching                                     |   | 1                    |
| Operating current / of the auxiliary contacts / at AC-15      |   |                      |
| • at 230 V                                                    | Α | 6                    |
| Installation/mounting/dimensions:                             |   |                      |
| Type of mounting                                              |   | snap-on mounting     |
| Connections:                                                  |   |                      |
| Design of the electrical connection                           |   |                      |
| <ul> <li>for auxiliary and control current circuit</li> </ul> |   | screw-type terminals |
|                                                               |   |                      |