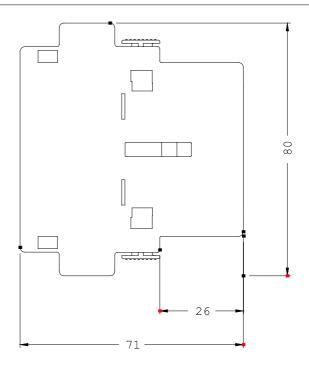

## **SIEMENS**

Product data sheet 3RH1921-1DA11

AUX. SWITCH BLOCK, 1 NO+1 NC, DIN EN50012, LATERALLY, 10 MM, SCREW CONNECTION, SIZE S0...S12, FOR MOTOR CONTACTORS,

| Auxiliary circuit:                                            |   |                      |
|---------------------------------------------------------------|---|----------------------|
| Number of NC contacts / for auxiliary contacts                |   |                      |
| • instantaneous switching                                     |   | 1                    |
| Number of NO contacts / for auxiliary contacts                |   |                      |
| • instantaneous switching                                     |   | 1                    |
| Operating current / of the auxiliary contacts / at AC-15      |   |                      |
| • at 230 V                                                    | Α | 6                    |
| Installation/mounting/dimensions:                             |   |                      |
| Type of mounting                                              |   | snap-on mounting     |
| Connections:                                                  |   |                      |
| Design of the electrical connection                           |   |                      |
| <ul> <li>for auxiliary and control current circuit</li> </ul> |   | screw-type terminals |
|                                                               |   |                      |