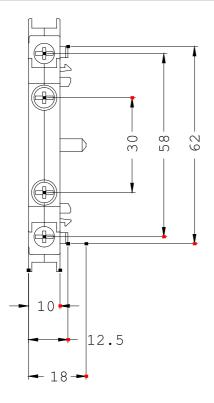

## **SIEMENS**

Product data sheet 3RH1921-1DA11

AUX. SWITCH BLOCK, 1 NO+1 NC, DIN EN50012, LATERALLY, 10 MM, SCREW CONNECTION, SIZE S0...S12, FOR MOTOR CONTACTORS,

| Auxiliary circuit:                                            |   |                      |
|---------------------------------------------------------------|---|----------------------|
| Number of NC contacts / for auxiliary contacts                |   |                      |
| • instantaneous switching                                     |   | 1                    |
| Number of NO contacts / for auxiliary contacts                |   |                      |
| • instantaneous switching                                     |   | 1                    |
| Operating current / of the auxiliary contacts / at AC-15      |   |                      |
| • at 230 V                                                    | Α | 6                    |
| Installation/mounting/dimensions:                             |   |                      |
| Type of mounting                                              |   | snap-on mounting     |
| Connections:                                                  |   |                      |
| Design of the electrical connection                           |   |                      |
| <ul> <li>for auxiliary and control current circuit</li> </ul> |   | screw-type terminals |
|                                                               |   |                      |